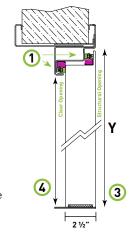

# **Hardware**

IAC Acoustics Noise-Lock® doors are available with a number of standard and custom hardware options. Please contact your local IAC Acoustics office for further details.

- 1 Acoustic Seal
- 2 Cam-lift Hinge
- 3 Boot Seal
- 4 Sill
- **(5)** Male Frame
- 6 Main Frame / Female Frame

The relationship between the clear and structural openings for both width and height is the same for all sizes of Noise-Lock® STC 51 doors. An example for a 3'x7' door can be found in the table below:

| Door Opening             | Width (X) | Height (Y) |
|--------------------------|-----------|------------|
| Structural/Rough Opening | 3'-5½"    | 7'-3"*     |
| Clear Opening            | 3'        | 7'         |