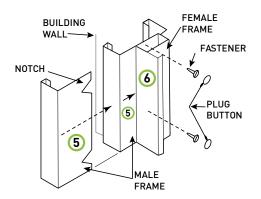

# **Hardware**

IAC Acoustics Noise-Lock® doors are available with a number of standard and custom hardware options. Please contact your local IAC Acoustics office for further details.

- 1 Acoustic Seal
- 2 Cam-lift Hinge
- 3 Boot Seal
- 4 Sill
- **(5)** Male Frame
- 6 Main Frame / Female Frame