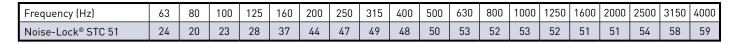

# **Acoustic Rating**

STC 51 (dB) to achieve minimum NIC 46 once installed (subject to flanking). Rw (C; Ctr) 50 (-3; -9) dB to achieve minimum R'w 45 dB once installed (subject to flanking).

Certified laboratory performance in single leaf arrangement as follows: