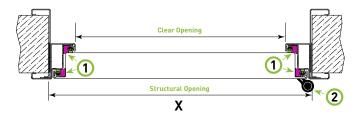

# **Hardware**

IAC Acoustics Noise-Lock® doors are available with a number of standard and custom hardware options. Please contact your local IAC Acoustics office for further details.

- 1 Acoustic Seal
- 2 Cam-lift Hinge
- 3 Boot Seal
- 4 Sill
- **(5)** Male Frame
- 6 Main Frame / Female Frame

The relationship between the clear and structural openings for both width and height is the same for all sizes of Noise-Lock® STC 51 doors. An example for a 3'x7' door can be found in the table below:

| Door Opening             | Width (X) | Height (Y) |
|--------------------------|-----------|------------|
| Structural/Rough Opening | 3'-5½"    | 7'-3"*     |
| Clear Opening            | 3'        | 7'         |